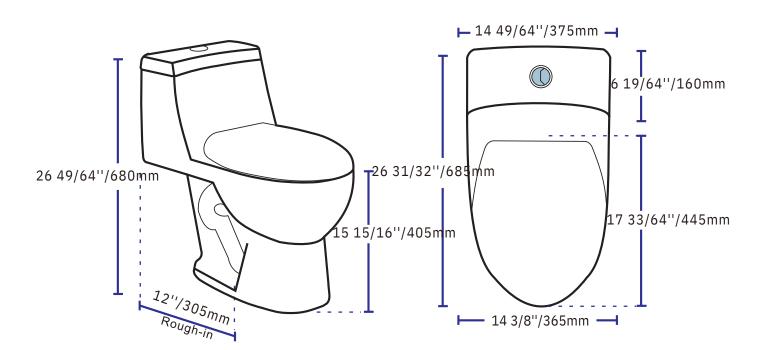

#### **Technical Information**

All product dimensions are nominal

Size: 26 31/32" x 14 49/64" x 26 49/64"

Seat Height: 15 15/16"

Trapway: 2" Fully Glazed

Rough-In: 12"

Flush Type: High-Efficiency Dual Flush (1.6 gpf / 0.8 gpf)